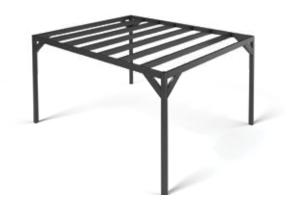

# FORTRESS® FRAMING

Why build a 25-year deck on a wood frame that rots? Our Evolution steel deck framing and stair system is the next evolution in decking. If you know how to frame with wood, you can frame with steel, even on curves. The interlocking joist and ledger system lets you build sturdy, safe decks with less effort. Our powder-coated finish provides increased corrosion resistance and a more finished look. Discover a smarter steel framing system designed by deck builders, for deck builders.

# FORTRESS® STAIR SYSTEM A STEP ABOVE THE EXPECTED.

The steel stair system components, brackets, joists and beams are quick, and easy to assemble, dramatically decreasing installation time! The stair system's black sand powder coat delivers an aesthetically pleasing modern look on its own. Or, use it with fascia/trim for a more traditional look.