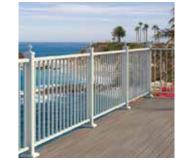

# DURABLE, AFFORDABLE, MEMORABLE: ALUMINUM

Fortress® aluminum railings let you build smartly and boldly. Aluminum isn't susceptible to corrosion or rust. And, it can easily hold up to tough weather, including ice, snow, rain and UV rays. Not to mention, aluminum railings won't splinter, twist, shrink or warp. They are easy to install and require little upkeep. Enjoy elegance and style without excessive weight or expense.