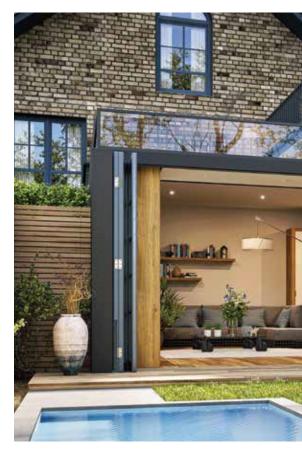

# FORTRESS® FRAMING

Why build a 25-year deck on a wood frame that rots? Our Evolution steel deck framing and stair system is the next evolution in decking. If you know how to frame with wood, you can frame with steel, even on curves. The interlocking joist and ledger system lets you build sturdy, safe decks with less effort. Our powder-coated finish provides increased corrosion resistance and a more finished look. Discover a smarter steel framing system designed by deck builders, for deck builders.