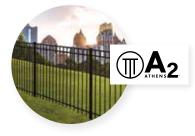

#### COMMERCIAL

V2 - COMMERCIAL ORNAMENTAL A complete line of steel commercial products featuring 7 styles, 8 heights and 5 gate width options, and our 20 year warranty.

A2™ COMMERCIAL Aluminum fencing with rackable design, plus larger rail and wider picket profiles.