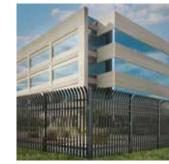

# FORTRESS® RAILING

Fortress® steel railings are a solid choice for your next project. Thanks to our revolutionary advanced coating technology, the look will last a lifetime. And, don't worry about the elements. Steel railings are able to withstand any kind of weather occurrence. Longer life, lower maintenance and easier upkeep all add up to a strong investment.