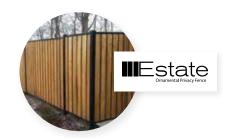

**ESTATE** An elegant fusion of steel and wood infill boards that provides privacy for residential or commercial projects.