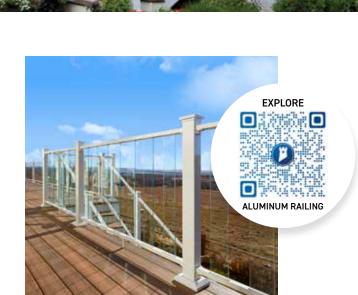

# DURABLE, AFFORDABLE, MEMORABLE: ALUMINUM

Fortress® aluminum railings let you build smartly and boldly. Aluminum isn't susceptible to corrosion or rust. And, it can easily hold up to tough weather, including ice, snow, rain and UV rays. Not to mention, aluminum railings won't splinter, twist, shrink or warp. They are easy to install and require little upkeep. Enjoy elegance and style without excessive weight or expense.

**AFFORDABLE CUSTOMIZATION** With a variety of top rail and infill panel options to choose from, you can create your desired look without breaking the bank.

**LOW MAINTENANCE** FortressLock powder-coated finish resists corrosion and is UV protected to preserve the look and integrity of your railing for years to come.

**EASY INSTALLATION** Spend more time enjoying your outdoor space and less time building it.

**OPTIONAL ILLUMINATION** Elevate the level of safety and ambiance in your outdoor space with the addition of FortressAccents<sup>™</sup> LED lighting.