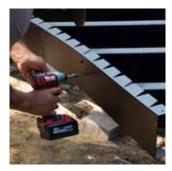

# FORTRESS® FRAMING

Why build a 25-year deck on a wood frame that rots? Our Evolution steel deck framing and stair system is the next evolution in decking. If you know how to frame with wood, you can frame with steel, even on curves. The interlocking joist and ledger system lets you build sturdy, safe decks with less effort. Our powder-coated finish provides increased corrosion resistance and a more finished look. Discover a smarter steel framing system designed by deck builders, for deck builders.