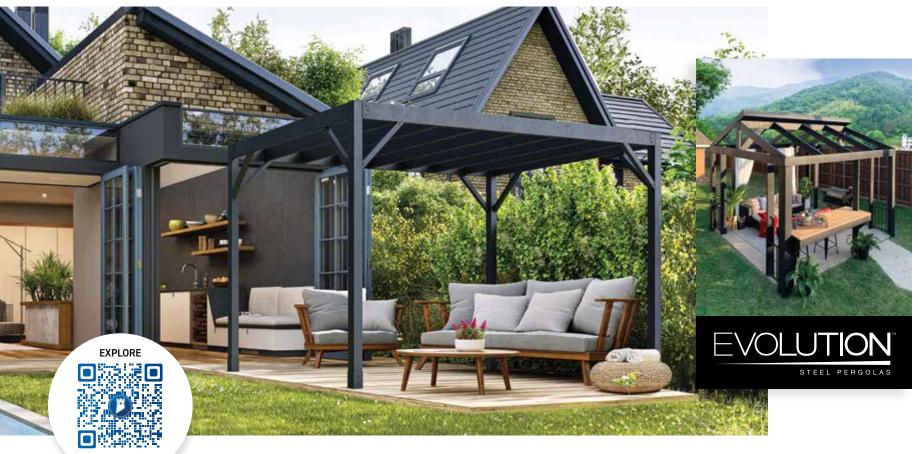

Built from the same materials as our steel deck framing, our game-changing steel pergolas add style, character and peace of mind to any space. Relax knowing you can build or enjoy a pergola that's built to last. Our structural steel is dual layer protected against fire, corrosion, twisting, insects and rot. Plus, the powder coated finish provides a modern, contemporary look and a unique design aesthetic that makes a statement.