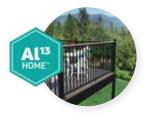

# DURABLE, AFFORDABLE, MEMORABLE: ALUMINUM

Fortress® aluminum railings let you build smartly and boldly. Aluminum isn't susceptible to corrosion or rust. And, it can easily hold up to tough weather, including ice, snow, rain and UV rays. Not to mention, aluminum railings won't splinter, twist, shrink or warp. They are easy to install and require little upkeep. Enjoy elegance and style without excessive weight or expense.

# - Compare RAILING FOR EVERYTHING

Al<sup>13</sup> HOME<sup>™</sup> TRADITIONAL INFILL MATERIAL: Aluminum APPLICATION: Residential WARRANTY: Lifetime Limited Manufacturer

Al<sup>13</sup> PLUS TRADITIONAL INFILL MATERIAL: Aluminum APPLICATION: Residential or Commercial WARRANTY: Lifetime Limited Manufacturer