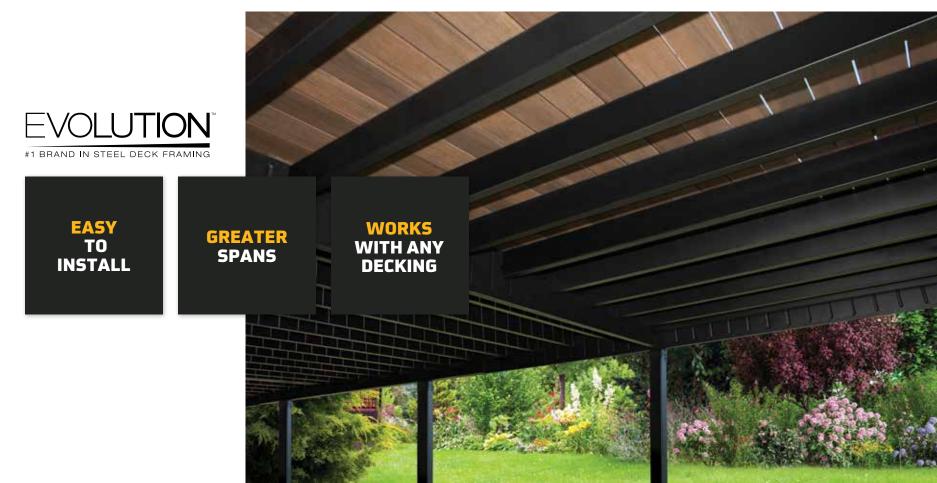

# FORTRESS® FRAMING

Why build a 25-year deck on a wood frame that rots? Our Evolution steel deck framing and stair system is the next evolution in decking. If you know how to frame with wood, you can frame with steel, even on curves. The interlocking joist and ledger system lets you build sturdy, safe decks with less effort. Our powder-coated finish provides increased corrosion resistance and a more finished look. Discover a smarter steel framing system designed by deck builders, for deck builders.