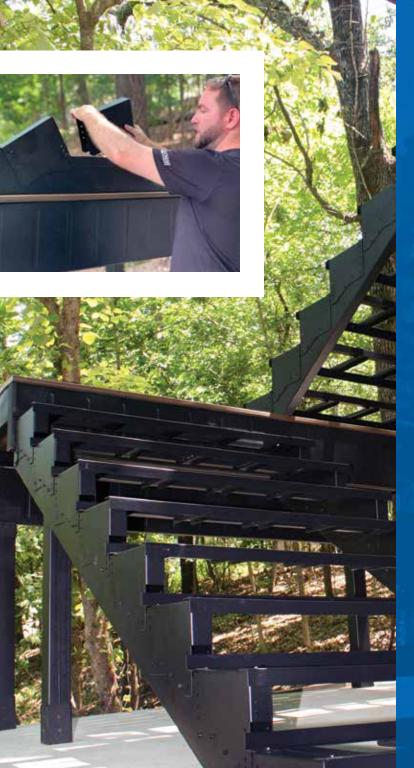

# FORTRESS® FRAMING

Why build a 25-year deck on a wood frame that rots? Our Evolution steel deck framing and stair system is the next evolution in decking. If you know how to frame with wood, you can frame with steel, even on curves. The interlocking joist and ledger system lets you build sturdy, safe decks with less effort. Our powder-coated finish provides increased corrosion resistance and a more finished look. Discover a smarter steel framing system designed by deck builders, for deck builders.

# FORTRESS® STAIR SYSTEM A STEP ABOVE THE EXPECTED.

The steel stair system components, brackets, joists and beams are quick, and easy to assemble, dramatically decreasing installation time! The stair system's black sand powder coat delivers an aesthetically pleasing modern look on its own. Or, use it with fascia/trim for a more traditional look.