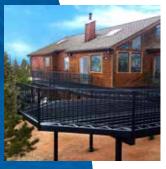

# FORTRESS® RAILING

Fortress® steel railings are a solid choice for your next project. Thanks to our revolutionary advanced coating technology, the look will last a lifetime. And, don't worry about the elements. Steel railings are able to withstand any kind of weather occurrence. Longer life, lower maintenance and easier upkeep all add up to a strong investment.