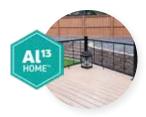

# DURABLE, AFFORDABLE, MEMORABLE: ALUMINUM

Fortress® aluminum railings let you build smartly and boldly. Aluminum isn't susceptible to corrosion or rust. And, it can easily hold up to tough weather, including ice, snow, rain and UV rays. Not to mention, aluminum railings won't splinter, twist, shrink or warp. They are easy to install and require little upkeep. Enjoy elegance and style without excessive weight or expense.

# - Compare RAILING FOR EVERYTHING

Al<sup>13</sup> HOME<sup>™</sup> TRADITIONAL INFILL MATERIAL: Aluminum APPLICATION: Residential WARRANTY: Lifetime Limited Manufacturer

Al<sup>13</sup> PLUS TRADITIONAL INFILL MATERIAL: Aluminum APPLICATION: Residential or Commercial WARRANTY: Lifetime Limited Manufacturer