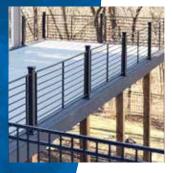

# DURABLE, AFFORDABLE, MEMORABLE: ALUMINUM

Fortress® aluminum railings let you build smartly and boldly. Aluminum isn't susceptible to corrosion or rust. And, it can easily hold up to tough weather, including ice, snow, rain and UV rays. Not to mention, aluminum railings won't splinter, twist, shrink or warp. They are easy to install and require little upkeep. Enjoy elegance and style without excessive weight or expense.

**AFFORDABLE CUSTOMIZATION** With a variety of top rail and infill panel options to choose from, you can create your desired look without breaking the bank.

**LOW MAINTENANCE** FortressLock powder-coated finish resists corrosion and is UV protected to preserve the look and integrity of your railing for years to come.

**EASY INSTALLATION** Spend more time enjoying your outdoor space and less time building it.

**OPTIONAL ILLUMINATION** Elevate the level of safety and ambiance in your outdoor space with the addition of FortressAccents<sup>™</sup> LED lighting.