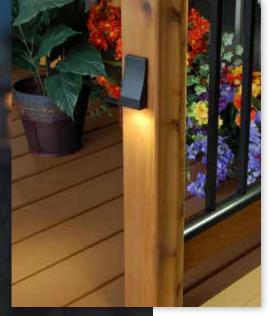

# FORTRESS® LIGHTING & ACCESSORIES excellence is in the details.

FortressAccents<sup>™</sup> is a complete line of post caps, base covers and LED Lighting accessories for decks, patios and other outdoor spaces. Our patent pending technology takes lighting to a whole new level with intuitive installation and user-friendly functionality. Illuminate outdoor rooms with ease.

**EASY INSTALLATION** Spend more time enjoying your outdoor space and less time building it.

**OPTIONAL ILLUMINATION** Elevate the level of safety and ambiance in your outdoor space with the addition of FortressAccents<sup>™</sup> LED lighting.