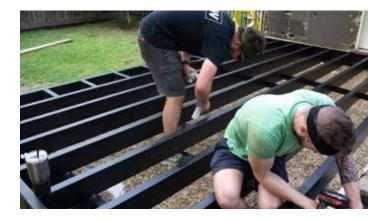

# FORTRESS® FRAMING

Why build a 25-year deck on a wood frame that rots? Our Evolution steel deck framing and stair system is the next evolution in decking. If you know how to frame with wood, you can frame with steel, even on curves. The interlocking joist and ledger system lets you build sturdy, safe decks with less effort. Our powder-coated finish provides increased corrosion resistance and a more finished look. Discover a smarter steel framing system designed by deck builders, for deck builders.