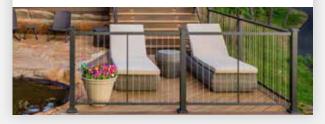

# DURABLE, AFFORDABLE, MEMORABLE: ALUMINUM

Fortress® aluminum railings let you build smartly and boldly. Aluminum isn't susceptible to corrosion or rust. And, it can easily hold up to tough weather, including ice, snow, rain and UV rays. Not to mention, aluminum railings won't splinter, twist, shrink or warp. They are easy to install and require little upkeep. Enjoy elegance and style without excessive weight or expense.